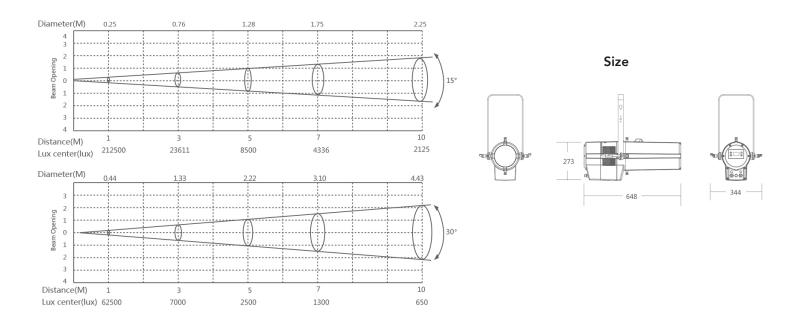

rental companies.

- Flawless16 bit dimming
- 5600k colour temperature
- IP65



## **Specifications**

| Product           | LED Fusion IP Profile 56 |
|-------------------|--------------------------|
| Code              | LEDPRO161                |
| Lamp Source       | 260W VW LED              |
| Power Supply      | 100-240V AC, 50/60 Hz    |
| Power Consumption | 240W                     |

| Control          | DMX512, RDM                    |
|------------------|--------------------------------|
| Beam Angle       | 15°-30°                        |
| Dimmer           | 0-100% 16Bit                   |
| Dimensions       | 648 (L) × 344 (W) × 273 (H) mm |
| Weight           | 16kg                           |
| Power connection | DMX in/out                     |

## **Photometrics**